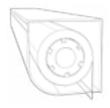

Louver Blade

- Depending on local snow load ratings, blades can span up to 15'.
- Weather stripping on each blade ensures a tight seal and a quiet interface.

Louver Motor Blade

- A Motor Blade houses the High Torque, Italian-made Gaposa motor. Motors and electrical components are CSA approved.
- Control up to 225 sqft with one motor.

#### Seamless Integration

- Flush to frame roller housing and track.
- 5.5" and 7" Housing have round and square housing options.

Mesh and Vinyl

 Full Vinyl, Windowed and Boadered.

Custom Openings

- Build into existing frames such as timber frames and stone columns.
- Mesh options 65-90% density.

## Housing Sizes and Spans

5.5" Round Housing
For spans up to 22ft and
drops up to 11ft.

5.5" Square Housing

For spans up to 22ft and

drops up to 11ft.

7" Round Housing
For spans up to 30ft and
drops up to 20ft.