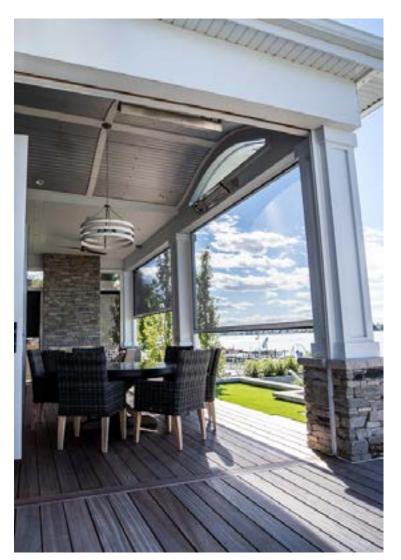

## | RETRACTABLE SCREENS/VINYL

Enjoy a fully enclosed patio with the touch of a button. Or keep it open and enjoy the breeze.

Don't worry about the weather. No need to send your guests away if the rain comes. Simply lower the Retractable Vinyl Screens and enjoy a warm, dry, enclosed space.

#### Seamless Integration

- Flush to frame roller housing and track.
- 5.5" and 7" Housing have round and square housing options.

Mesh and Vinyl

 Full Vinyl, Windowed and Boadered.

Custom Openings

- Build into existing frames such as timber frames and stone columns.
- Mesh options 65-90% density.

Sealed Bottom

- Weather sealed bottom bar in either rubber gasket or bristle brush.
- Bottom bar slopped to match surface gradient.
- Obstruction sensing motor.