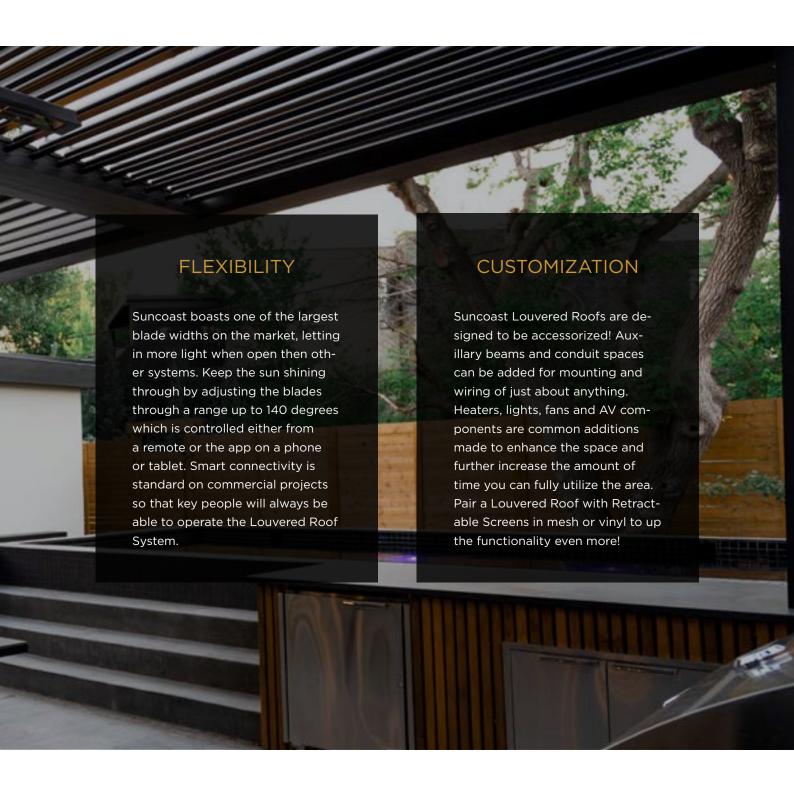

## LOUVERED ROOF SYSTEM

Enjoy the sunshine with the option of shade on demand.

Completely customizable. Maintenance free. All of our Louvered Roof Systems are designed and engineered to withstand local snow loads and wind speeds.

All Aluminum Frame

- Structural grade materials.
- Engineered profiles.

Multi Zone Drainage

- Louver blades drain into internal gutter.
- Unrestricted zone to zone water flow.

Maximum Sunlight

 8" blade spacing provides Industry leading louver blade opening.

Louver Blade

- Depending on local snow load ratings, blades can span up to 15'.
- Weather stripping on each blade ensures a tight seal and a quiet interface.

Louver Motor Blade

- A Motor Blade houses the High Torque, Italian-made Gaposa motor. Motors and electrical components are CSA approved.
- Control up to 225 sqft with one motor.

We are pleased to offer our Industry Leading Limited Lifetime Warranty. For more information please visit our website at suncoastbuilt.com

We know the best results come from bold ideas. Our Louvered Roof System pushes the boundaries in innovation, durability and dependability.