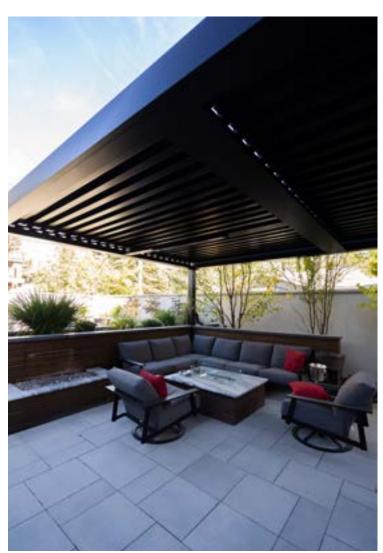

## LOUVERED ROOF SYSTEM

Enjoy the sunshine with the option of shade on demand.

Completely customizable. Maintenance free. All of our Louvered Roof Systems are designed and engineered to withstand local snow loads and wind speeds.

We are pleased to offer our Industry Leading Limited Lifetime Warranty. For more information please visit our website at suncoastbuilt.com

We know the best results come from bold ideas. Our Louvered Roof System pushes the boundaries in innovation, durability and dependability.