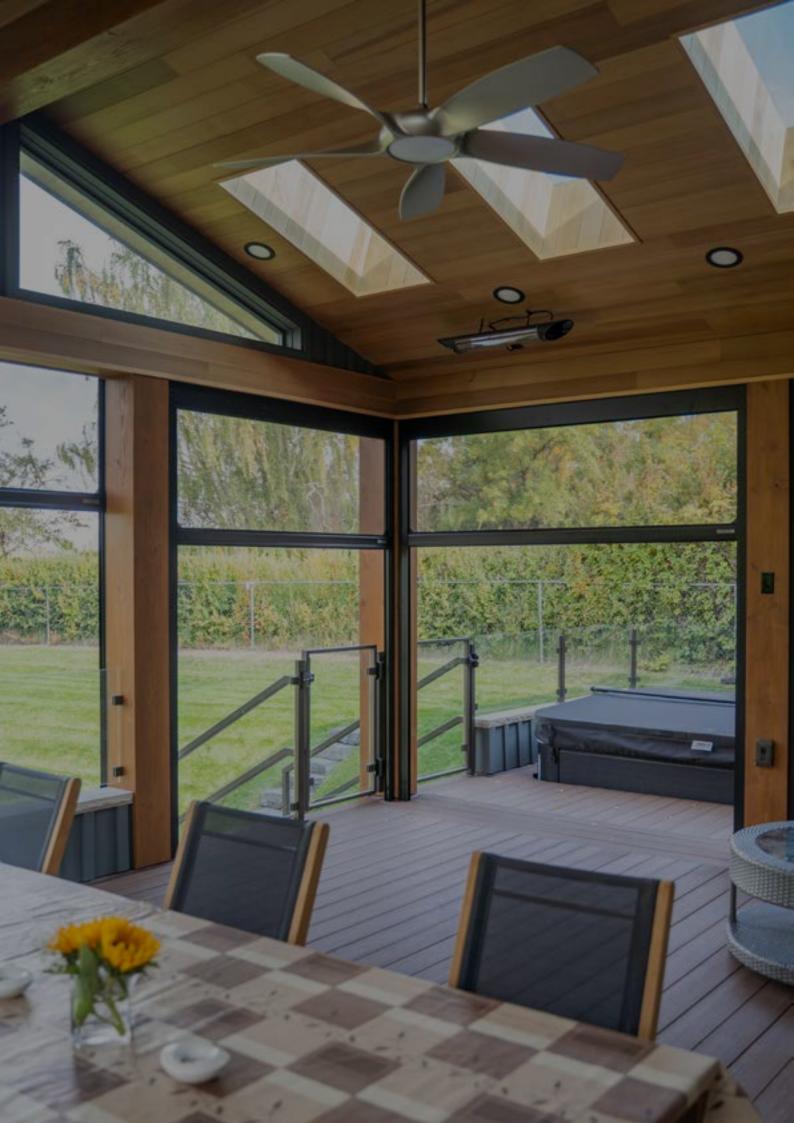

## LOUVERED ROOF SYSTEM

Enjoy the sunshine with the option of shade on demand.

Completely customizable. Maintenance free. All of our Louvered Roof Systems are designed and engineered to withstand local snow loads and wind speeds.

## | RETRACTABLE SCREENS/VINYL

Enjoy a fully enclosed patio with the touch of a button. Or keep it open and enjoy the breeze.

Don't worry about the weather. No need to send your guests away if the rain comes. Simply lower the Retractable Vinyl Screens and enjoy a warm, dry, enclosed space.