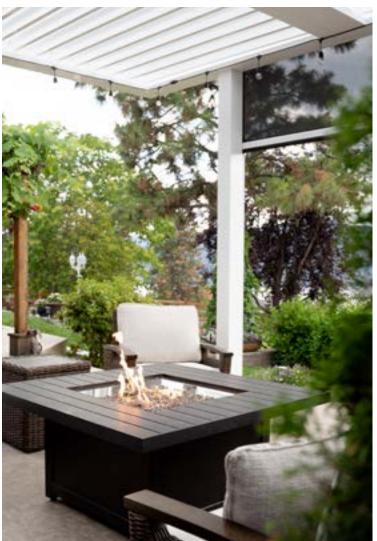

the High Torque, Italian-made Gaposa motor. Motors and electrical components are CSA approved.
- Control up to 225 sqft with one motor.

### **Color Options**

Suncoast offers 6 stylish standard powder coating color options as well as any custom color which can be found in the RAL pallet. Special order on textures and prints such as wood grain are also available.





We are pleased to offer our Industry Leading Limited Lifetime Warranty. For more information please visit our website at suncoastbuilt.com



We know the best results come from bold ideas. Our Louvered Roof System pushes the boundaries in innovation, durability and dependability.





#### | LOUVERED ROOF SYSTEM

# Some highlights of work we've done for forward thinking clients.

#### KELOWNA





#### **CRESTVIEW**































## | RETRACTABLE SCREENS/VINYL

Enjoy a fully enclosed patio with the touch of a button. Or keep it open and enjoy the breeze.

Don't worry about the weather. No need to send your guests away if the rain comes. Simply lower the Retractable Vinyl Screens and enjoy a warm, dry, enclosed space.







#### Seamless Integration

- Flush to frame roller housing and track.
- 5.5" and 7" Housing have round and square housing options.



Mesh and Vinyl

 Full Vinyl, Windowed and Boadered.



Custom Openings

- Build into existing frames such as timber frames and stone columns.
- Mesh options 65-90% density.



Sealed Bottom

- Weather sealed bottom bar in either rubber gasket or bristle brush.
- Bottom bar slopped to match surface gradient.
- Obstruction sensing motor.

## Ho