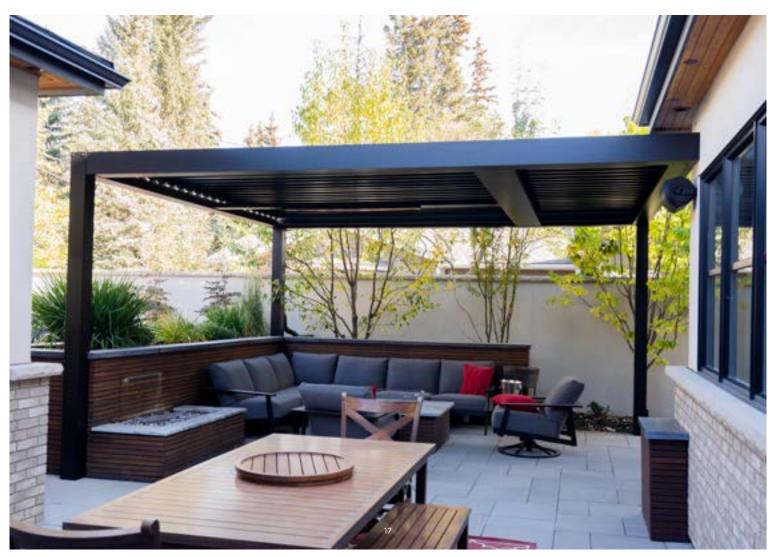

## LOUVERED ROOF SYSTEM

Enjoy the sunshine with the option of shade on demand.

Completely customizable. Maintenance free. All of our Louvered Roof Systems are designed and engineered to withstand local snow loads and wind speeds.

All Aluminum Frame

- Structural grade materials.
- Engineered profiles.

Multi Zone Drainage

- Louver blades drain into internal gutter.
- Unrestricted zone to zone water flow.

Maximum Sunlight

 8" blade spacing provides Industry leading louver blade opening.

**Robust Components** 

- Posts: 8"x8" and 6"x6"
- Frame: 2"x10",2"x8" and 4"x8"

Hidden Motor

- A dedicated blade in each zone houses the drive motor.
- No external arms, levers or pistons.

Integrated Gutter

- Integrated internal gutter system.
- Gutter fixed internal to frame.
- Downspout hidden inside post .