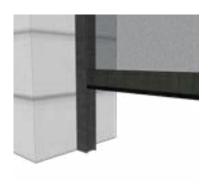

#### Seamless Integration

- Flush to frame roller housing and track.
- 5.5" and 7" Housing have round and square housing options.

Mesh and Vinyl

 Full Vinyl, Windowed and Boadered.

Custom Openings

- Build into existing frames such as timber frames and stone columns.
- Mesh options 65-90% density.

Weighted bottom bar weather seal options:

large rubber gasket

small rubber gasket

nylon brush

Cable guided track system for frameless applications.

Recessed tracks for screens fixed to stone, brick or other deep materials.