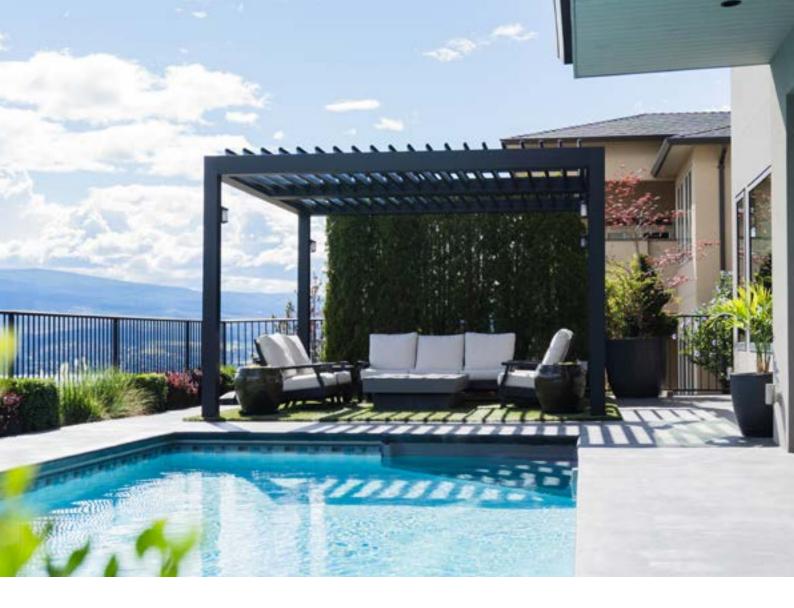

## LOUVERED ROOF SYSTEM

Enjoy the sunshine with the option of shade on demand.

Completely customizable. Maintenance free. All of our Louvered Roof Systems are designed and engineered to withstand local snow loads and wind speeds.

## | RETRACTABLE SCREENS/VINYL

Enjoy a fully enclosed patio with the touch of a button. Or keep it open and enjoy the breeze.

Don't worry about the weather. No need to send your guests away if the rain comes. Simply lower the Retractable Vinyl Screens and enjoy a warm, dry, enclosed space.