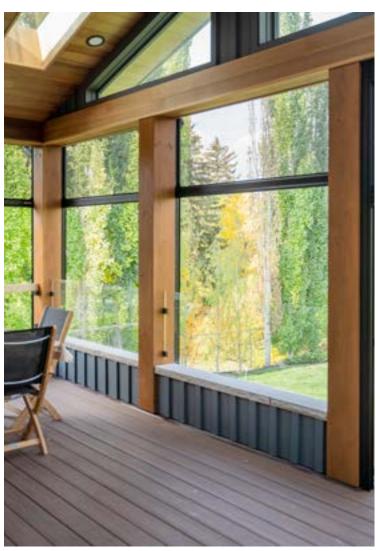

## | RETRACTABLE SCREENS/VINYL

Enjoy a fully enclosed patio with the touch of a button. Or keep it open and enjoy the breeze.

Don't worry about the weather. No need to send your guests away if the rain comes. Simply lower the Retractable Vinyl Screens and enjoy a warm, dry, enclosed space.

#### Seamless Integration

- Flush to frame roller housing and track.
- 5.5" and 7" Housing have round and square housing options.

Mesh and Vinyl

 Full Vinyl, Windowed and Boadered.

Custom Openings

- Build into existing frames such as timber frames and stone columns.
- Mesh options 65-90% density.

Sealed Bottom

- Weather sealed bottom bar in either rubber gasket or bristle brush.
- Bottom bar slopped to match surface gradient.
- Obstruction sensing motor.