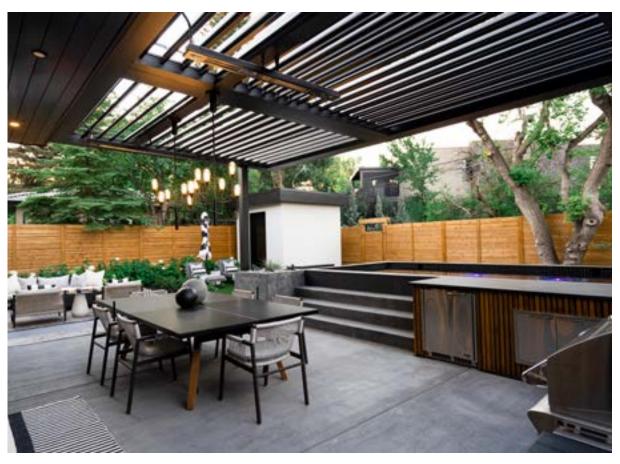

## LOUVERED ROOF SYSTEM

Enjoy the sunshine with the option of shade on demand.

Completely customizable. Maintenance free. All of our Louvered Roof Systems are designed and engineered to withstand local snow loads and wind speeds.

All Aluminum Frame

- Structural grade materials.
- Engineered profiles.

Multi Zone Drainage

- Louver blades drain into internal gutter.
- Unrestricted zone to zone water flow.

Maximum Sunlight

 8" blade spacing provides Industry leading louver blade opening.

**Robust Components** 

- Posts: 8"x8" and 6"x6"
- Frame: 2"x10",2"x8" and 4"x8"

Hidden Motor

- A dedicated blade in each zone houses the drive motor.
- No external arms, levers or pistons.

Integrated Gutter

- Integrated internal gutter system.
- Gutter fixed internal to frame.
- Downspout hidden inside post .