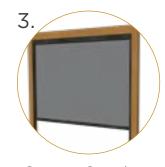

## | RETRACTABLE SCREENS/VINYL

Enjoy a fully enclosed patio with the touch of a button. Or keep it open and enjoy the breeze.

Don't worry about the weather. No need to send your guests away if the rain comes. Simply lower the Retractable Vinyl Screens and enjoy a warm, dry, enclosed space.

#### Seamless Integration

- Flush to frame roller housing and track.
- 5.5" and 7" Housing have round and square housing options.

Mesh and Vinyl

 Full Vinyl, Windowed and Boadered.

Custom Openings

- Build into existing frames such as timber frames and stone columns.
- Mesh options 65-90% density.

Sealed Bottom

- Weather sealed bottom bar in either rubber gasket or bristle brush.
- Bottom bar slopped to match surface gradient.
- Obstruction sensing motor.