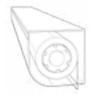

Louver Blade

- Depending on local snow load ratings, blades can span up to 15'.
- Weather stripping on each blade ensures a tight seal and a quiet interface.

Louver Motor Blade

- A Motor Blade houses the High Torque, Italian-made Gaposa motor. Motors and electrical components are CSA approved.
- Control up to 225 sqft with one motor.

#### Seamless Integration

- Flush to frame roller housing and track.
- 5.5" and 7" Housing have round and square housing options.

Mesh and Vinyl

 Full Vinyl, Windowed and Boadered.

Custom Openings

- Build into existing frames such as timber frames and stone columns.
- Mesh options 65-90% density.

## Housing Sizes and Spans

5.5" Round Housing
For spans up to 22ft and
drops up to 11ft.

5.5" Square Housing

For spans up to 22ft and

drops up to 11ft.

7" Round Housing
For spans up to 30ft and
drops up to 20ft.