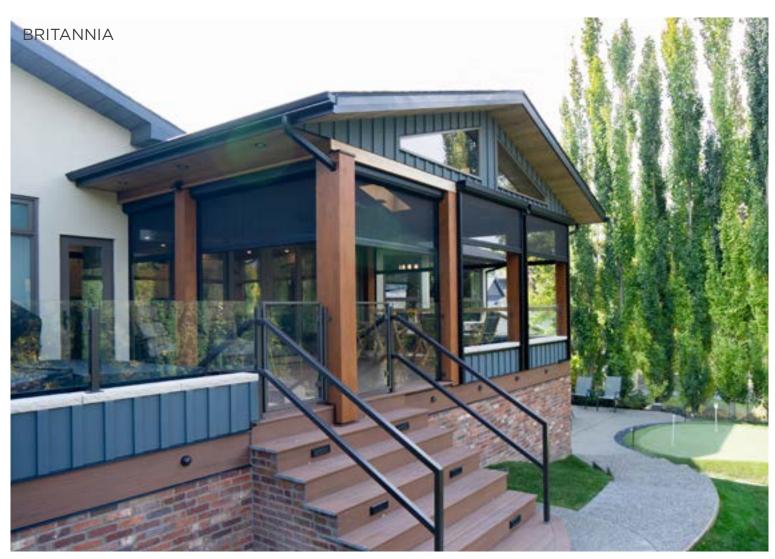

#### KELOWNA

#### **CRESTVIEW**

## | RETRACTABLE SCREENS/VINYL

Enjoy a fully enclosed patio with the touch of a button. Or keep it open and enjoy the breeze.

Don't worry about the weather. No need to send your guests away if the rain comes. Simply lower the Retractable Vinyl Screens and enjoy a warm, dry, enclosed space.