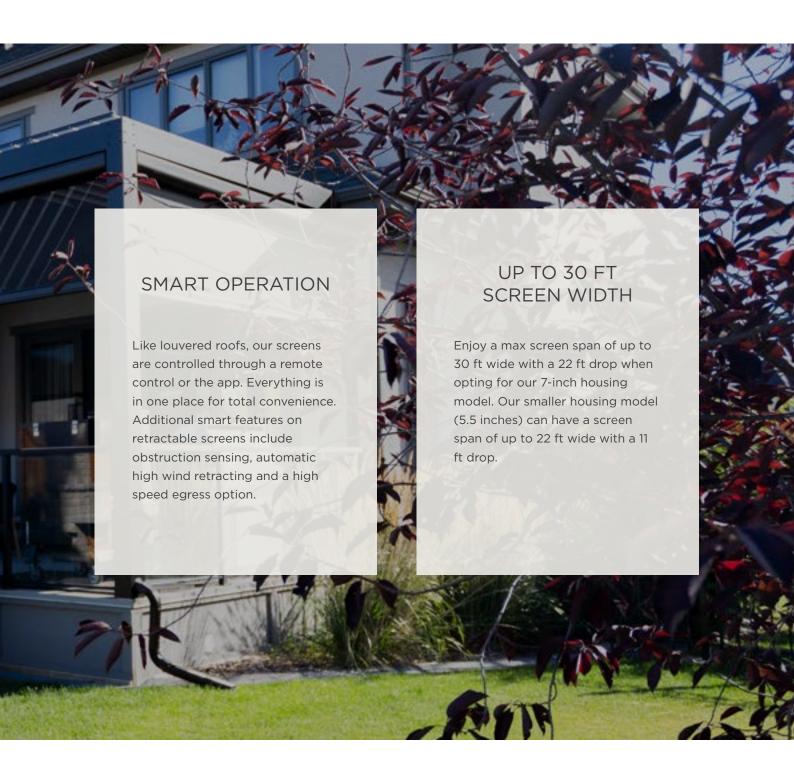

## Housing Sizes and Spans

5.5" Round Housing
For spans up to 22ft and
drops up to 11ft.

5.5" Square Housing

For spans up to 22ft and

drops up to 11ft.

7" Round Housing
For spans up to 30ft and
drops up to 20ft.

Mesh and vinyl screens are rated for winds up to 65MPH and can also be fitted with intelligent options to retract automatically in higher winds.

#### Sensors

Rain and wind sensors can be built into the control system of the louvered roofs and retractables. Open and close functions are automated to perform even when you are not around to close everything up in high winds or rain.

Rain and wind sensors can be built in to automate your louver and retractables system. Close the blades and lower the screens as soon as the first few drops land.