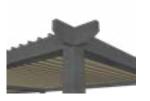

## LOUVERED ROOF SYSTEM

Enjoy the sunshine with the option of shade on demand.

Completely customizable. Maintenance free. All of our Louvered Roof Systems are designed and engineered to withstand local snow loads and wind speeds.

All Aluminum Frame

- Structural grade materials.
- Engineered profiles.

Multi Zone Drainage

- Louver blades drain into internal gutter.
- Unrestricted zone to zone water flow.

Maximum Sunlight

 8" blade spacing provides Industry leading louver blade opening.

**Robust Components** 

- Posts: 8"x8" and 6"x6"
- Frame: 2"x10",2"x8" and 4"x8"

Hidden Motor

- A dedicated blade in each zone houses the drive motor.
- No external arms, levers or pistons.

Integrated Gutter

- Integrated internal gutter system.
- Gutter fixed internal to frame.
- Downspout hidden inside post .