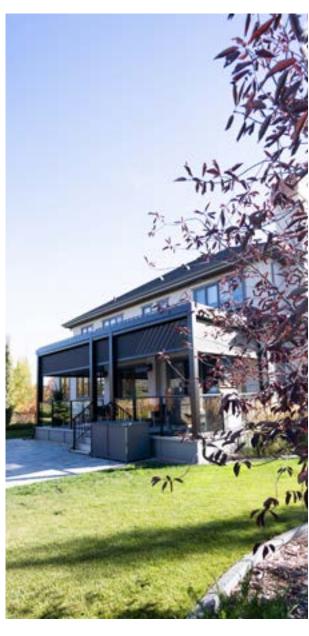

## | RETRACTABLE SCREENS/VINYL

Enjoy a fully enclosed patio with the touch of a button. Or keep it open and enjoy the breeze.

Don't worry about the weather. No need to send your guests away if the rain comes. Simply lower the Retractable Vinyl Screens and enjoy a warm, dry, enclosed space.