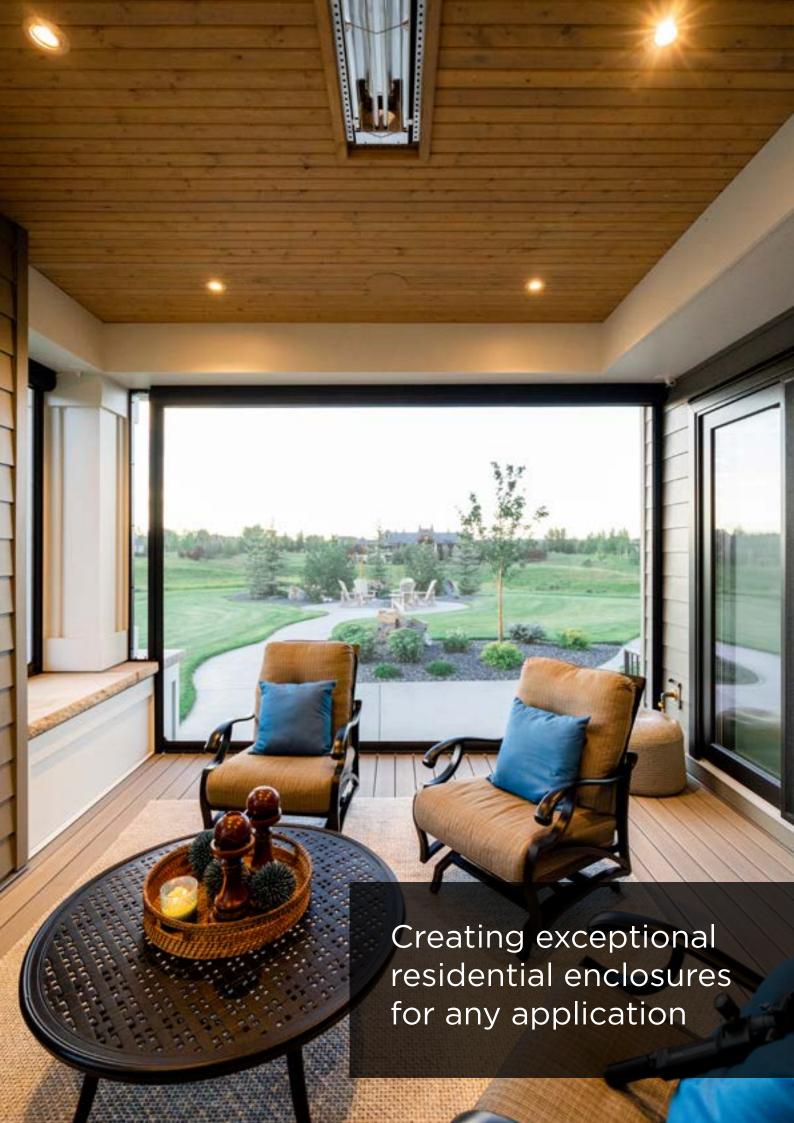

## | RETRACTABLE SCREENS/VINYL

Enjoy a fully enclosed patio with the touch of a button. Or keep it open and enjoy the breeze.

Don't worry about the weather. No need to send your guests away if the rain comes. Simply lower the Retractable Vinyl Screens and enjoy a warm, dry, enclosed space.

#### Seamless Integration

- Flush to frame roller housing and track.
- 5.5" and 7" Housing have round and square housing options.

Mesh and Vinyl

 Full Vinyl, Windowed and Boadered.

Custom Openings

- Build into existing frames such as timber frames and stone columns.
- Mesh options 65-90% density.

Sealed Bottom

- Weather sealed bottom bar in either rubber gasket or bristle brush.
- Bottom bar slopped to match surface gradient.
- Obstruction sensing motor.