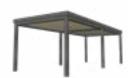

## LOUVERED ROOF SYSTEM

Enjoy the sunshine with the option of shade on demand.

Completely customizable. Maintenance free. All of our Louvered Roof Systems are designed and engineered to withstand local snow loads and wind speeds.

## Frame Specifications and Tolerances

2 x 8 Frame with Internal Gutter

- Span up to 16' between posts.
- The integrated gutter is fastened to the beam and includes chases for motor wiring and ambient rope lights.

2 x 10 Frame with Internal Gutter

• Span up to 20' between posts.

4 x 8 Frame with Internal Gutter

• Span up to 26' between posts.

Gutter with Light Track and Wire Chase

• Louver Gutter with built in LED Light Strip Channel.