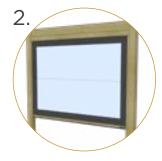

## | RETRACTABLE SCREENS/VINYL

Enjoy a fully enclosed patio with the touch of a button. Or keep it open and enjoy the breeze.

Don't worry about the weather. No need to send your guests away if the rain comes. Simply lower the Retractable Vinyl Screens and enjoy a warm, dry, enclosed space.

#### Seamless Integration

- Flush to frame roller housing and track.
- 5.5" and 7" Housing have round and square housing options.

Mesh and Vinyl

 Full Vinyl, Windowed and Boadered.

Custom Openings

- Build into existing frames such as timber frames and stone columns.
- Mesh options 65-90% density.

Sealed Bottom

- Weather sealed bottom bar in either rubber gasket or bristle brush.
- Bottom bar slopped to match surface gradient.
- Obstruction sensing motor.