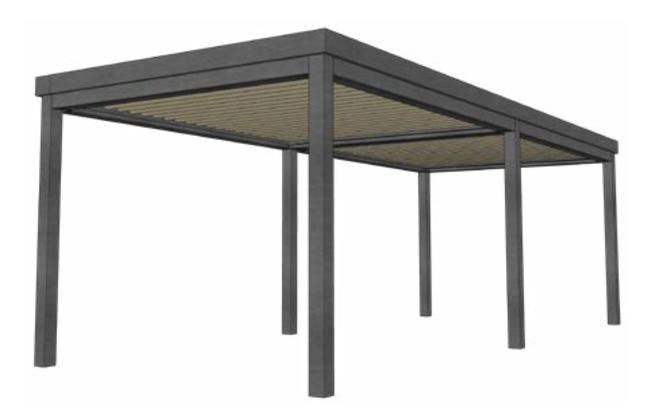

## LOUVERED ROOF SYSTEM

Enjoy the sunshine with the option of shade on demand.

Completely customizable. Maintenance free. All of our Louvered Roof Systems are designed and engineered to withstand local snow loads and wind speeds.

All Aluminum Frame

- Structural grade materials.
- Engineered profiles.

Multi Zone Drainage

- Louver blades drain into internal gutter.
- Unrestricted zone to zone water flow.

Maximum Sunlight

 8" blade spacing provides Industry leading louver blade opening.

**Robust Components** 

- Posts: 8"x8" and 6"x6"
- Frame: 2"x10",2"x8" and 4"x8"

Hidden Motor

- A dedicated blade in each zone houses the drive motor.
- No external arms, levers or pistons.

Integrated Gutter

- Integrated internal gutter system.
- Gutter fixed internal to frame.
- Downspout hidden inside post .