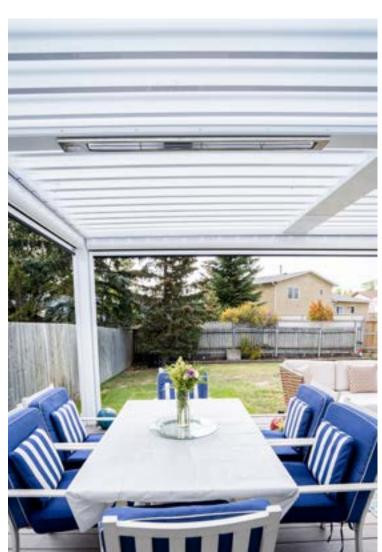

## Complete your build with some of our integrated accressories

With a variety of options from quality manufactures such as Infratech and Bromic you are able to choose the correct heater to suit your style and needs. Choose from power outputs ranging 1400-4000W.

Heaters in 3000W, 4000W, 110V and 220v options. Additional products available from Infratech and Bromic.