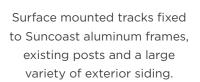

#### Seamless Integration

- Flush to frame roller housing and track.
- 5.5" and 7" Housing have round and square housing options.

Mesh and Vinyl

 Full Vinyl, Windowed and Boadered.

Custom Openings

- Build into existing frames such as timber frames and stone columns.
- Mesh options 65-90% density.

Sealed Bottom

- Weather sealed bottom bar in either rubber gasket or bristle brush.
- Bottom bar slopped to match surface gradient.
- Obstruction sensing motor.