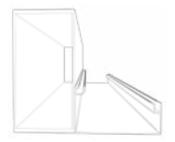

## LOUVERED ROOF SYSTEM

Enjoy the sunshine with the option of shade on demand.

Completely customizable. Maintenance free. All of our Louvered Roof Systems are designed and engineered to withstand local snow loads and wind speeds.

All Aluminum Frame

- Structural grade materials.
- Engineered profiles.

Multi Zone Drainage

- Louver blades drain into internal gutter.
- Unrestricted zone to zone water flow.

Maximum Sunlight

 8" blade spacing provides Industry leading louver blade opening.

**Robust Components** 

- Posts: 8"x8" and 6"x6"
- Frame: 2"x10",2"x8" and 4"x8"

Hidden Motor

- A dedicated blade in each zone houses the drive motor.
- No external arms, levers or pistons.

Integrated Gutter

- Integrated internal gutter system.
- Gutter fixed internal to frame.
- Downspout hidden inside post .