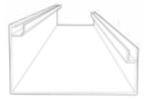

## Frame Specifications and Tolerances

2 x 8 Frame with Internal Gutter

- Span up to 16' between posts.
- The integrated gutter is fastened to the beam and includes chases for motor wiring and ambient rope lights.

2 x 10 Frame with Internal Gutter

• Span up to 20' between posts.

4 x 8 Frame with Internal Gutter

• Span up to 26' between posts.

Gutter with Light Track and Wire Chase

• Louver Gutter with built in LED Light Strip Channel.