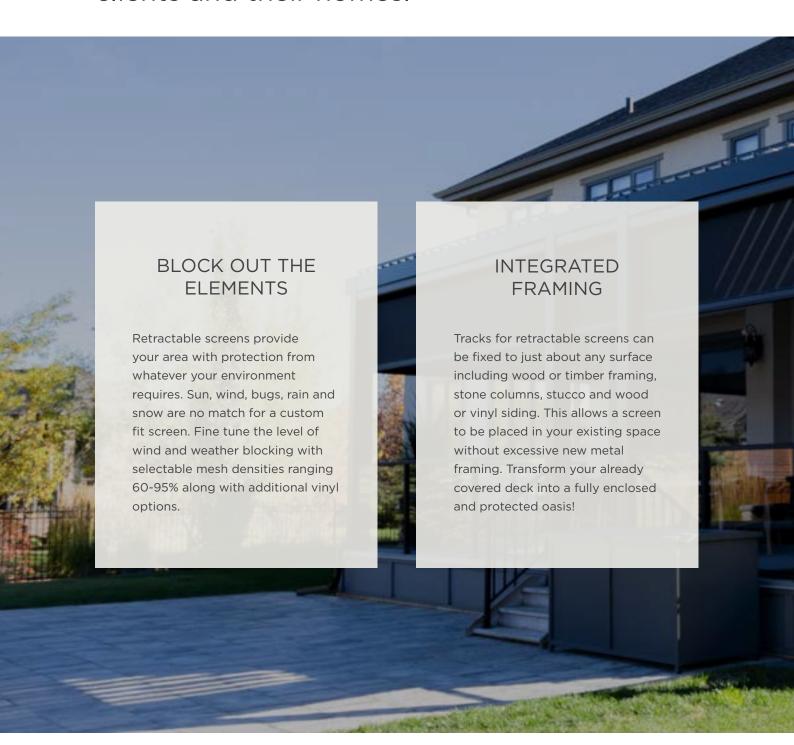

## | RETRACTABLE SCREENS/VINYL

Enjoy a fully enclosed patio with the touch of a button. Or keep it open and enjoy the breeze.

Don't worry about the weather. No need to send your guests away if the rain comes. Simply lower the Retractable Vinyl Screens and enjoy a warm, dry, enclosed space.

#### Seamless Integration

- Flush to frame roller housing and track.
- 5.5" and 7" Housing have round and square housing options.

Mesh and Vinyl

 Full Vinyl, Windowed and Boadered.

Custom Openings

- Build into existing frames such as timber frames and stone columns.
- Mesh options 65-90% density.

Sealed Bottom

- Weather sealed bottom bar in either rubber gasket or bristle brush.
- Bottom bar slopped to match surface gradient.
- Obstruction sensing motor.