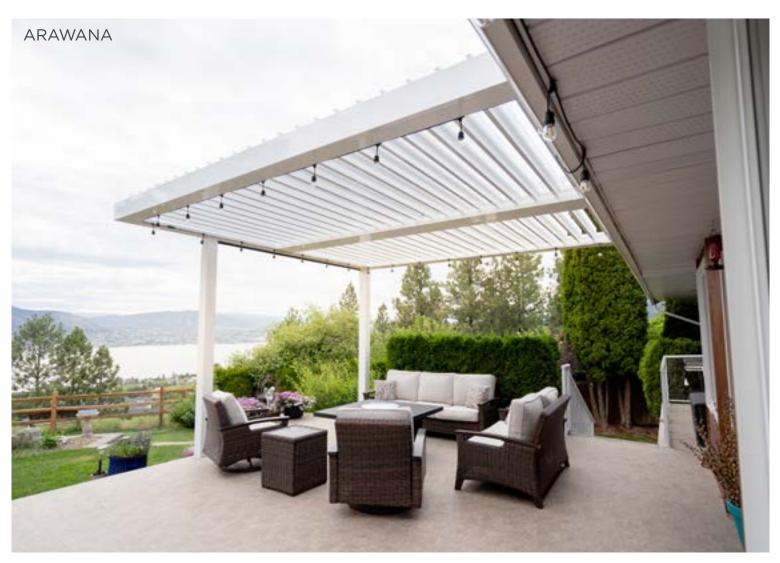

ses the High Torque, Italian-made Gaposa motor. Motors and electrical components are CSA approved.
- Control up to 225 sqft with one motor.

### **Color Options**

Suncoast offers 6 stylish standard powder coating color options as well as any custom color which can be found in the RAL pallet. Special order on textures and prints such as wood grain are also available.





We are pleased to offer our Industry Leading Limited Lifetime Warranty. For more information please visit our website at suncoastbuilt.com



We know the best results come from bold ideas. Our Louvered Roof System pushes the boundaries in innovation, durability and dependability.





#### | LOUVERED ROOF SYSTEM

# Some highlights of work we've done for forward thinking clients.

#### KELOWNA





#### **CRESTVIEW**































## | RETRACTABLE SCREENS/VINYL

Enjoy a fully enclosed patio with the touch of a button. Or keep it open and enjoy the breeze.

Don't worry about the weather. No need to send your guests away if the rain comes. Simply lower the Retractable Vinyl Screens and enjoy a warm, dry, enclosed space.







#### Seamless Integration

- Flush to frame roller housing and track.
- 5.5" and 7" Housing have round and square housing options.



Mesh and Vinyl

 Full Vinyl, Windowed and Boadered.



Custom Openings

- Build into existing frames such as timber frames and stone columns.
- Mesh options 65-90% density.



Sealed Bottom

- Weather sealed bottom bar in either rubber gasket or bristle brush.
- Bottom bar slopped to match surface gradient.
- Obstruction sensing motor.

#