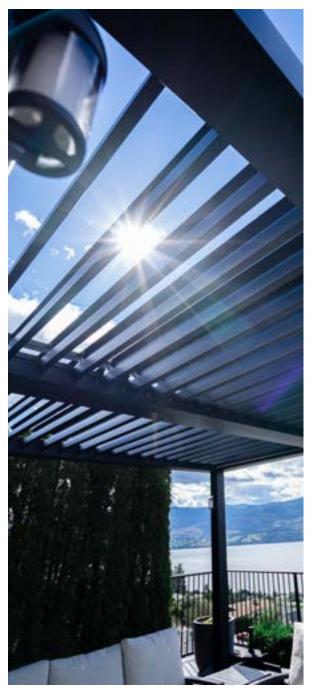

All Aluminum Frame

- Structural grade materials.
- Engineered profiles.

Multi Zone Drainage

- Louver blades drain into internal gutter.
- Unrestricted zone to zone water flow.

Maximum Sunlight

 8" blade spacing provides Industry leading louver blade opening.

Louver Blade

- Depending on local snow load ratings, blades can span up to 15'.
- Weather stripping on each blade ensures a tight seal and a quiet interface.

Louver Motor Blade

- A Motor Blade houses the High Torque, Italian-made Gaposa motor. Motors and electrical components are CSA approved.
- Control up to 225 sqft with one motor.