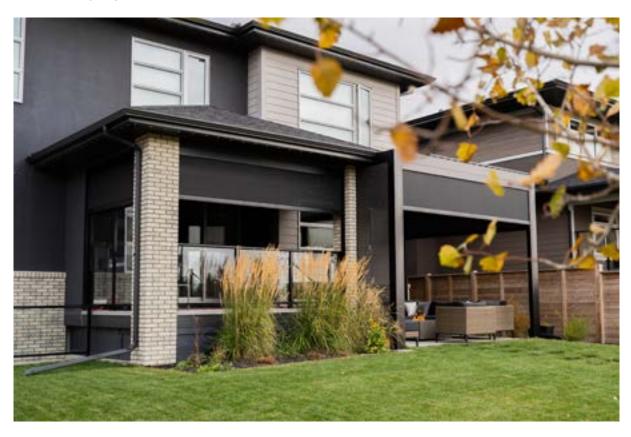

## | RETRACTABLE SCREENS/VINYL

Enjoy a fully enclosed patio with the touch of a button. Or keep it open and enjoy the breeze.

Don't worry about the weather. No need to send your guests away if the rain comes. Simply lower the Retractable Vinyl Screens and enjoy a warm, dry, enclosed space.

#### Seamless Integration

- Flush to frame roller housing and track.
- 5.5" and 7" Housing have round and square housing options.

Mesh and Vinyl

 Full Vinyl, Windowed and Boadered.

Custom Openings

- Build into existing frames such as timber frames and stone columns.
- Mesh options 65-90% density.