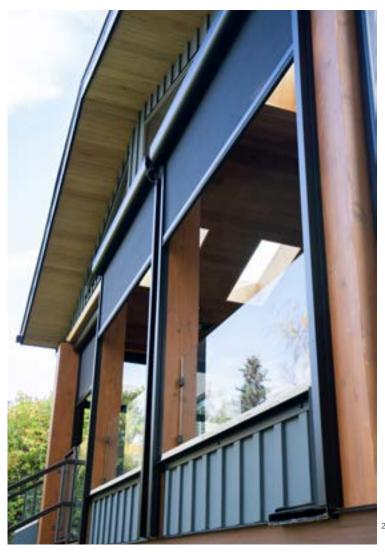

#### Seamless Integration

- Flush to frame roller housing and track.
- 5.5" and 7" Housing have round and square housing options.

Mesh and Vinyl

 Full Vinyl, Windowed and Boadered.

Custom Openings

- Build into existing frames such as timber frames and stone columns.
- Mesh options 65-90% density.

Sealed Bottom

- Weather sealed bottom bar in either rubber gasket or bristle brush.
- Bottom bar slopped to match surface gradient.
- Obstruction sensing motor.