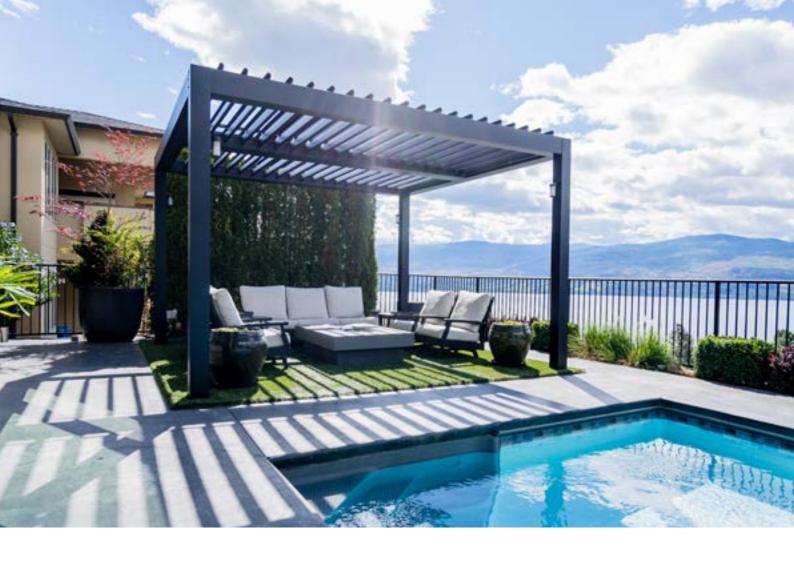

## LOUVERED ROOF SYSTEM

Enjoy the sunshine with the option of shade on demand.

Completely customizable. Maintenance free. All of our Louvered Roof Systems are designed and engineered to withstand local snow loads and wind speeds.