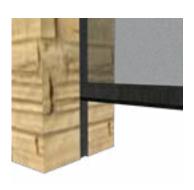

#### Seamless Integration

- Flush to frame roller housing and track.
- 5.5" and 7" Housing have round and square housing options.

Mesh and Vinyl

 Full Vinyl, Windowed and Boadered.

Custom Openings

- Build into existing frames such as timber frames and stone columns.
- Mesh options 65-90% density.

Weighted bottom bar weather seal options:

large rubber gasket

small rubber gasket

nylon brush

Cable guided track system for frameless applications.

Recessed tracks for screens fixed to stone, brick or other deep materials.