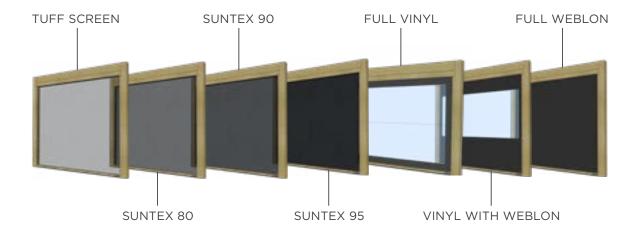

#### Seamless Integration

- Flush to frame roller housing and track.
- 5.5" and 7" Housing have round and square housing options.

Mesh and Vinyl

 Full Vinyl, Windowed and Boadered.

Custom Openings

- Build into existing frames such as timber frames and stone columns.
- Mesh options 65-90% density.

### Screen Color Options and Densities

Screen density selection is largely utility driven. Bug protection requires a low density mesh while a higher density would be more appropriate for wind deflection. Privacy may also be a considering factor in selection. In addition to mesh, our vinyl screens are an excellent option for residential applications where 3 Season operation is the target.

Suncoast uses mesh made in the USA by Phifer, an industry leader in screens and outdoor fabrics. The vinyl coated fiberglass mesh is anti-mold/mildew and UV resistant.