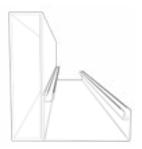

## | RETRACTABLE SCREENS/VINYL

Enjoy a fully enclosed patio with the touch of a button. Or keep it open and enjoy the breeze.

Don't worry about the weather. No need to send your guests away if the rain comes. Simply lower the Retractable Vinyl Screens and enjoy a warm, dry, enclosed space.

#### Seamless Integration

- Flush to frame roller housing and track.
- 5.5" and 7" Housing have round and square housing options.

Mesh and Vinyl

 Full Vinyl, Windowed and Boadered.

Custom Openings

- Build into existing frames such as timber frames and stone columns.
- Mesh options 65-90% density.

Sealed Bottom

- Weather sealed bottom bar in either rubber gasket or bristle brush.
- Bottom bar slopped to match surface gradient.
- Obstruction sensing motor.