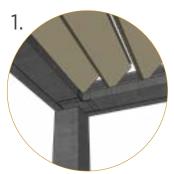

## LOUVERED ROOF SYSTEM

Enjoy the sunshine with the option of shade on demand.

Completely customizable. Maintenance free. All of our Louvered Roof Systems are designed and engineered to withstand local snow loads and wind speeds.

All Aluminum Frame

- Structural grade materials.
- Engineered profiles.

Multi Zone Drainage

- Louver blades drain into internal gutter.
- Unrestricted zone to zone water flow.

Maximum Sunlight

 8" blade spacing provides Industry leading louver blade opening.

**Robust Components** 

- Posts: 8"x8" and 6"x6"
- Frame: 2"x10",2"x8" and 4"x8"

Hidden Motor

- A dedicated blade in each zone houses the drive motor.
- No external arms, levers or pistons.

Integrated Gutter

- Integrated internal gutter system.
- Gutter fixed internal to frame.
- Downspout hidden inside post .