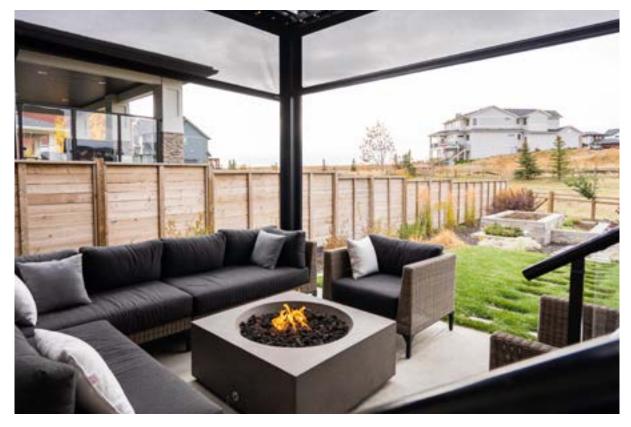

## | RETRACTABLE SCREENS/VINYL

Enjoy a fully enclosed patio with the touch of a button. Or keep it open and enjoy the breeze.

Don't worry about the weather. No need to send your guests away if the rain comes. Simply lower the Retractable Vinyl Screens and enjoy a warm, dry, enclosed space.