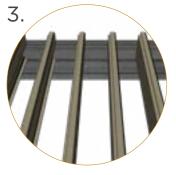

Louver Blade

- Depending on local snow load ratings, blades can span up to 15'.
- Weather stripping on each blade ensures a tight seal and a quiet interface.

Louver Motor Blade

- A Motor Blade houses the High Torque, Italian-made Gaposa motor. Motors and electrical components are CSA approved.
- Control up to 225 sqft with one motor.