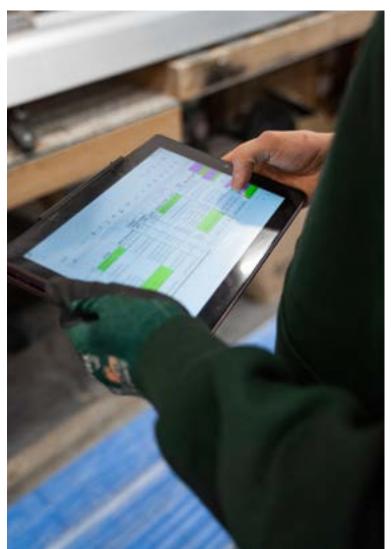

## Manufacturing

Every single Suncoast retractable is fully custom built to the dimensions of your opening. Careful on-site measurements are taken to the manufacturing facility to build the exact width and drop that will be needed. We will even account for the slope of the floor surface so that the bottom bar contacts across the entire width. Our state of the art CNC machinery and RF welding equipment allow for the industries most precise and high quality manufacturing.

## The people who make everything happen.

Our manufacturing team is the best in the industry because of their commitment to quality, efficiency, and customer satisfaction. With years of experience and a passion for innovation, they consistently produce products that meet the highest standards of excellence. Their advanced technology and attention to detail ensure that every product is manufactured

to exact specifications and delivered on time. Furthermore, they maintain a strong culture of continuous improvement, regularly evaluating and updating their processes to stay ahead of the competition. With our manufacturing team at the forefront of the industry, we are able to provide our customers with exceptional products and service.