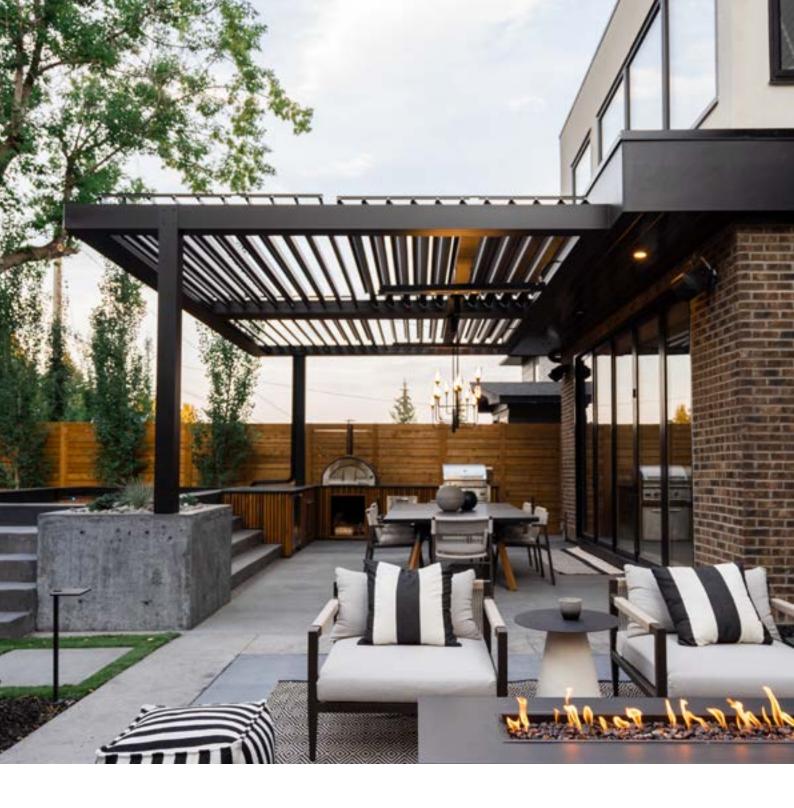

## LOUVERED ROOF SYSTEM

Enjoy the sunshine with the option of shade on demand.

Completely customizable. Maintenance free. All of our Louvered Roof Systems are designed and engineered to withstand local snow loads and wind speeds.

All Aluminum Frame

- Structural grade materials.
- Engineered profiles.

Multi Zone Drainage

- Louver blades drain into internal gutter.
- Unrestricted zone to zone water flow.

Maximum Sunlight

 8" blade spacing provides Industry leading louver blade opening.

**Robust Components** 

- Posts: 8"x8" and 6"x6"
- Frame: 2"x10",2"x8" and 4"x8"

Hidden Motor

- A dedicated blade in each zone houses the drive motor.
- No external arms, levers or pistons.

Integrated Gutter

- Integrated internal gutter system.
- Gutter fixed internal to frame.
- Downspout hidden inside post .