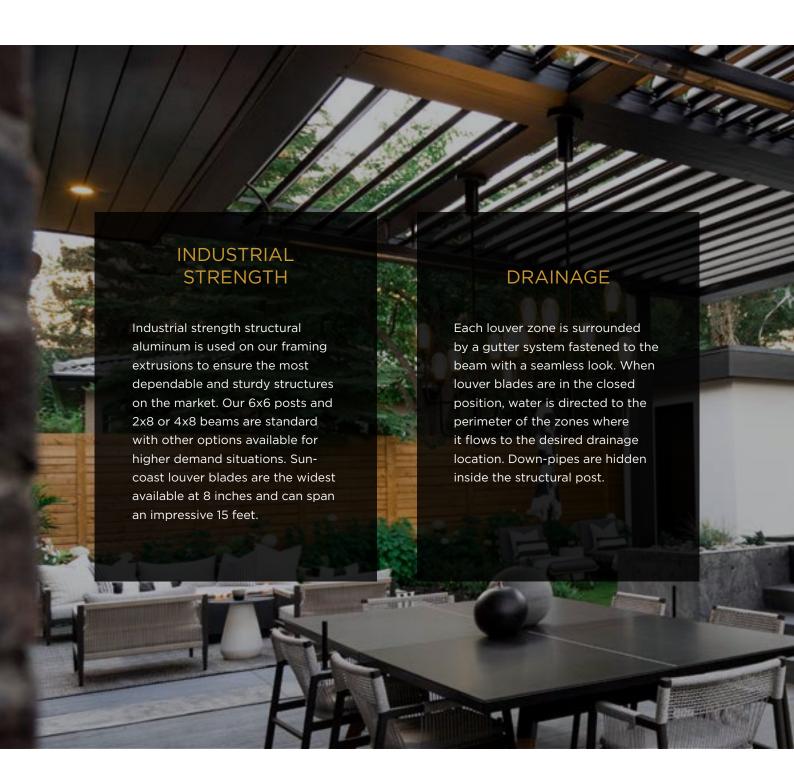

All Aluminum Frame

- Structural grade materials.
- Engineered profiles.

Multi Zone Drainage

- Louver blades drain into internal gutter.
- Unrestricted zone to zone water flow.

Maximum Sunlight

 8" blade spacing provides Industry leading louver blade opening.

- Integrated internal gutter system.
- Gutter fixed internal to frame.
- Downspout hidden inside post .