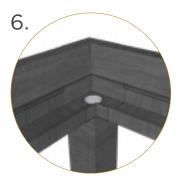

**Robust Components** 

- Posts: 8"x8" and 6"x6"
- Frame: 2"x10",2"x8" and 4"x8"

Hidden Motor

- A dedicated blade in each zone houses the drive motor.
- No external arms, levers or pistons.

Integrated Gutter

- Integrated internal gutter system.
- Gutter fixed internal to frame.
- Downspout hidden inside post .

## Frame Specifications and Tolerances

2 x 8 Frame with Internal Gutter

- Span up to 16' between posts.
- The integrated gutter is fastened to the beam and includes chases for motor wiring and ambient rope lights.