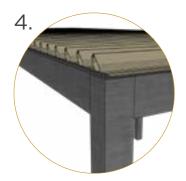

## LOUVERED ROOF SYSTEM

Enjoy the sunshine with the option of shade on demand.

Completely customizable. Maintenance free. All of our Louvered Roof Systems are designed and engineered to withstand local snow loads and wind speeds.

All Aluminum Frame

- Structural grade materials.
- Engineered profiles.

Multi Zone Drainage

- Louver blades drain into internal gutter.
- Unrestricted zone to zone water flow.

Maximum Sunlight

 8" blade spacing provides Industry leading louver blade opening.

## Frame Specifications and Tolerances

2 x 8 Frame with Internal Gutter

- Span up to 16' between posts.
- The integrated gutter is fastened to the beam and includes chases for motor wiring and ambient rope lights.

2 x 10 Frame with Internal Gutter

• Span up to 20' between posts.

4 x 8 Frame with Internal Gutter

• Span up to 26' between posts.

Gutter with Light Track and Wire Chase

• Louver Gutter with built in LED Light Strip Channel.