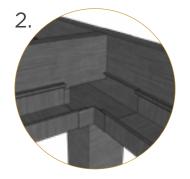

**Robust Components** 

- Posts: 8"x8" and 6"x6"
- Frame: 2"x10",2"x8" and 4"x8"

Hidden Motor

- A dedicated blade in each zone houses the drive motor.
- No external arms, levers or pistons.

Integrated Gutter

- Integrated internal gutter system.
- Gutter fixed internal to frame.
- Downspout hidden inside post .

## Frame Specifications and Tolerances

2 x 8 Frame with Internal Gutter

- Span up to 16' between posts.
- The integrated gutter is fastened to the beam and includes chases for motor wiring and ambient rope lights.

2 x 10 Frame with Internal Gutter

• Span up to 20' between posts.

4 x 8 Frame with Internal Gutter

• Span up to 26' between posts.

Gutter with Light Track and Wire Chase

• Louver Gutter with built in LED Light Strip Channel.