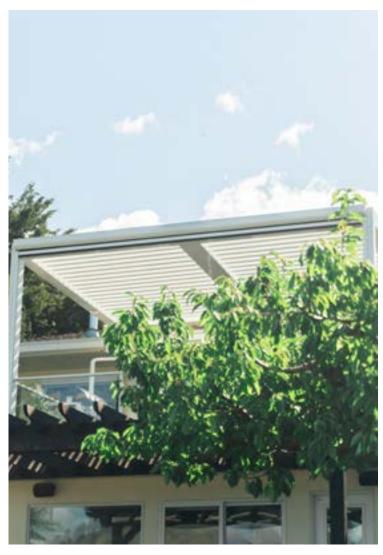

## LOUVERED ROOF SYSTEM

Enjoy the sunshine with the option of shade on demand.

Completely customizable. Maintenance free. All of our Louvered Roof Systems are designed and engineered to withstand local snow loads and wind speeds.

All Aluminum Frame

- Structural grade materials.
- Engineered profiles.

Multi Zone Drainage

- Louver blades drain into internal gutter.
- Unrestricted zone to zone water flow.

Maximum Sunlight

 8" blade spacing provides Industry leading louver blade opening.

**Robust Components** 

- Posts: 8"x8" and 6"x6"
- Frame: 2"x10",2"x8" and 4"x8"

Hidden Motor

- A dedicated blade in each zone houses the drive motor.
- No external arms, levers or pistons.

Integrated Gutter