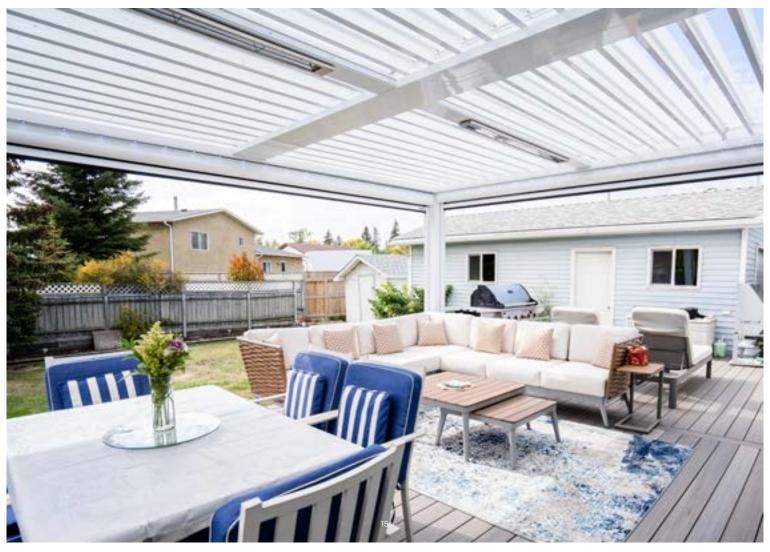

## LOUVERED ROOF SYSTEM

Enjoy the sunshine with the option of shade on demand.

Completely customizable. Maintenance free. All of our Louvered Roof Systems are designed and engineered to withstand local snow loads and wind speeds.

All Aluminum Frame

- Structural grade materials.
- Engineered profiles.

Multi Zone Drainage

- Louver blades drain into internal gutter.
- Unrestricted zone to zone water flow.

Maximum Sunlight

 8" blade spacing provides Industry leading louver blade opening.

## Complete your build with some of our integrated accressories

With a variety of options from quality manufactures such as Infratech and Bromic you are able to choose the correct heater to suit your style and needs. Choose from power outputs ranging 1400-4000W.