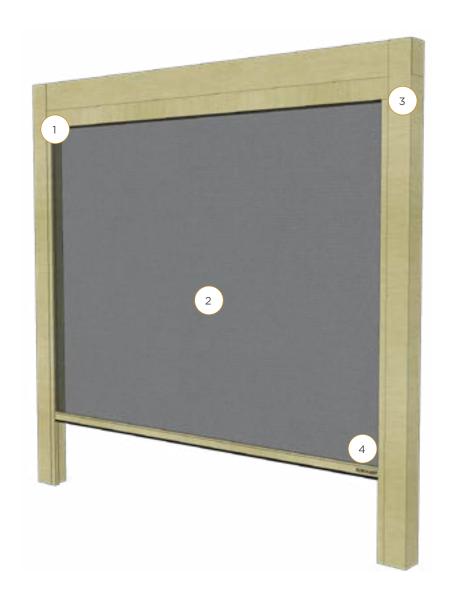

#### Seamless Integration

- Flush to frame roller housing and track.
- 5.5" and 7" Housing have round and square housing options.

Mesh and Vinyl

 Full Vinyl, Windowed and Boadered.

Custom Openings

- Build into existing frames such as timber frames and stone columns.
- Mesh options 65-90% density.

Sealed Bottom

- Weather sealed bottom bar in either rubber gasket or bristle brush.
- Bottom bar slopped to match surface gradient.
- Obstruction sensing motor.

Weighted bottom bar weather seal options:

large rubber gasket

small rubber gasket

nylon brush

Cable guided track system for frameless applications.

Recessed tracks for screens fixed to stone, brick or other deep materials.