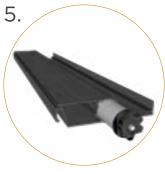

All Aluminum Frame

- Structural grade materials.
- Engineered profiles.

Multi Zone Drainage

- Louver blades drain into internal gutter.
- Unrestricted zone to zone water flow.

Maximum Sunlight

 8" blade spacing provides Industry leading louver blade opening.

**Robust Components** 

- Posts: 8"x8" and 6"x6"
- Frame: 2"x10",2"x8" and 4"x8"

Hidden Motor

- A dedicated blade in each zone houses the drive motor.
- No external arms, levers or pistons.

Integrated Gutter

- Integrated internal gutter system.
- Gutter fixed internal to frame.
- Downspout hidden inside post .