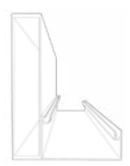

## | RETRACTABLE SCREENS/VINYL

Enjoy a fully enclosed patio with the touch of a button. Or keep it open and enjoy the breeze.

Don't worry about the weather. No need to send your guests away if the rain comes. Simply lower the Retractable Vinyl Screens and enjoy a warm, dry, enclosed space.

#### Seamless Integration

- Flush to frame roller housing and track.
- 5.5" and 7" Housing have round and square housing options.

Mesh and Vinyl

 Full Vinyl, Windowed and Boadered.

Custom Openings

- Build into existing frames such as timber frames and stone columns.
- Mesh options 65-90% density.

Sealed Bottom

- Weather sealed bottom bar in either rubber gasket or bristle brush.
- Bottom bar slopped to match surface gradient.
- Obstruction sensing motor.