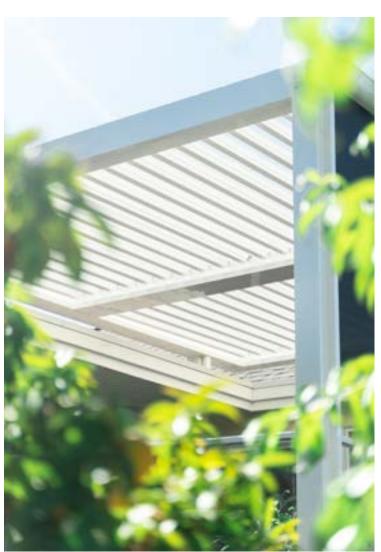

All Aluminum Frame

- Structural grade materials.
- Engineered profiles.

Multi Zone Drainage

- Louver blades drain into internal gutter.
- Unrestricted zone to zone water flow.

Maximum Sunlight

 8" blade spacing provides Industry leading louver blade opening.

**Robust Components** 

- Posts: 8"x8" and 6"x6"
- Frame: 2"x10",2"x8" and 4"x8"

Hidden Motor

- A dedicated blade in each zone houses the drive motor.
- No external arms, levers or pistons.

Integrated Gutter

- Integrated internal gutter system.
- Gutter fixed internal to frame.
- Downspout hidden inside post .